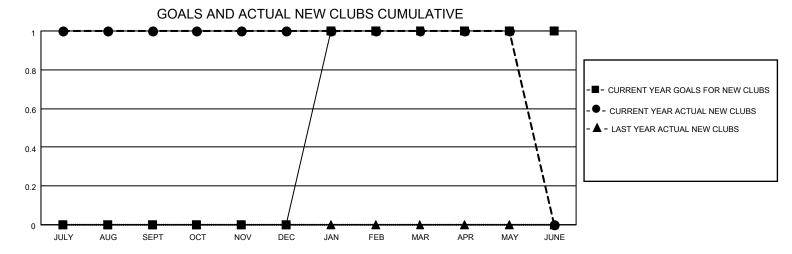

## District 14 L

| Clubs         |               |             |               | Members               |                       |                         |                                                    |  |
|---------------|---------------|-------------|---------------|-----------------------|-----------------------|-------------------------|----------------------------------------------------|--|
|               | RESULTS FOR   | R 2020-2021 |               | RESULTS FOR 2020-2021 |                       |                         |                                                    |  |
| QUARTER       | NEW CLUB GOAL | NEW CLUBS   | DROPPED CLUBS | QUARTER MEMB          | ER GROWTH NET<br>GOAL | MEMBER GROWTH<br>ACTUAL | DROPPED<br>MEMBERS ACTUAL<br>(including transfers) |  |
| JULY/AUG/SEPT | 0             | 1           | 0             | JULY/AUG/SEPT         | 10                    | 36                      | 22                                                 |  |
| OCT/NOV/DEC   | 0             | 0           | 0             | OCT/NOV/DEC           | 12                    | 16                      | 36                                                 |  |
| JAN/FEB/MAR   | 1             | 0           | 0             | JAN/FEB/MAR           | 22                    | 18                      | 25                                                 |  |
| APR/MAY/JUNE  | 0             | 0           | 1             | APR/MAY/JUNE          | 15                    | 15                      | 33                                                 |  |