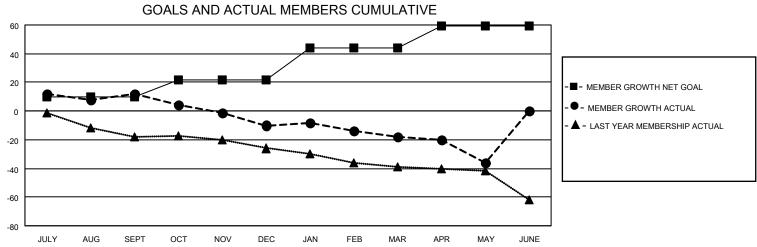

## District 14 L

| Clubs         |               |             |               | Members               |                       |                         |                                                    |  |
|---------------|---------------|-------------|---------------|-----------------------|-----------------------|-------------------------|----------------------------------------------------|--|
|               | RESULTS FOR   | R 2020-2021 |               | RESULTS FOR 2020-2021 |                       |                         |                                                    |  |
| QUARTER       | NEW CLUB GOAL | NEW CLUBS   | DROPPED CLUBS | QUARTER MEMB          | ER GROWTH NET<br>GOAL | MEMBER GROWTH<br>ACTUAL | DROPPED<br>MEMBERS ACTUAL<br>(including transfers) |  |
| JULY/AUG/SEPT | 0             | 1           | 0             | JULY/AUG/SEPT         | 10                    | 36                      | 22                                                 |  |
| OCT/NOV/DEC   | 0             | 0           | 0             | OCT/NOV/DEC           | 12                    | 16                      | 36                                                 |  |
| JAN/FEB/MAR   | 1             | 0           | 0             | JAN/FEB/MAR           | 22                    | 18                      | 25                                                 |  |
| APR/MAY/JUNE  | 0             | 0           | 1             | APR/MAY/JUNE          | 15                    | 15                      | 33                                                 |  |